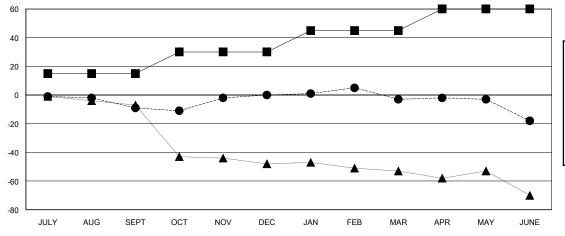

## GOALS AND ACTUAL MEMBERS CUMULATIVE

| - | MEMBER GROV | NTH NET | GOAL |
|---|-------------|---------|------|
|   |             |         |      |

● - MEMBER GROWTH ACTUAL▲ - LAST YEAR MEMBERSHIP ACTUAL